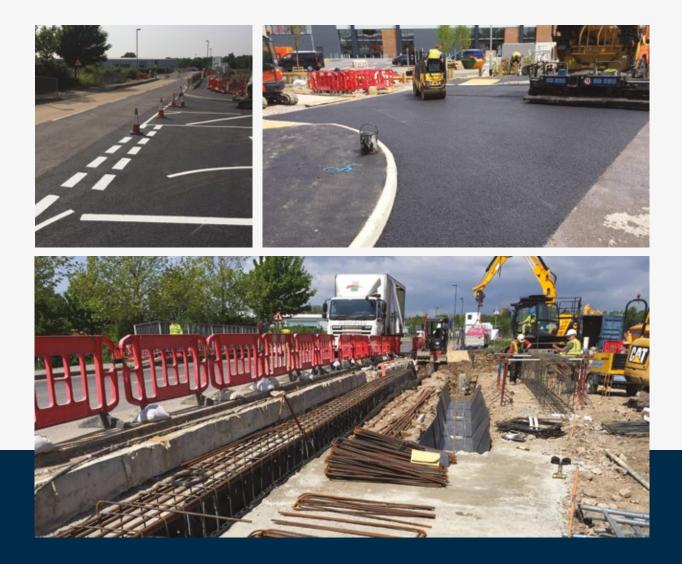

## **Project** Overview

SB Civils will be working on many aspects on the public highways including the roundabouts, carriageways, footways and cycleways. We will begin our works in March 2016 with conducting trial holes around the roundabouts before the works commence on the Public Highway. Works will include road widening, new entrances, street lighting and new surfacing to the highways and footpaths. All our works will be within traffic management to ensure safety to all pedestrians and working contractors. The current development is still expanding with new stores such as Aldi and Wickes. SB Civils are looking forward to working alongside the current contractors to improve and add to this already exciting new retail site.