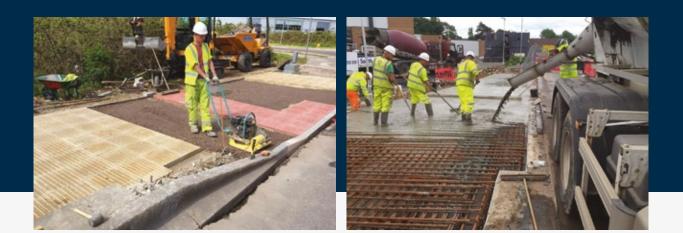

## **Project** Overview

SB Civils will be working on many aspects on the public highways including the roundabouts, carriageways, footways and cycleways. We will begin our works in March 2016 with conducting trial holes around the roundabouts before the works commence on the Public Highway. Works will include road widening, new entrances, street lighting and new surfacing to the highways and footpaths. All our works will be within traffic management to ensure safety to all pedestrians and working contractors. The current development is still expanding with new stores such as Aldi and Wickes. SB Civils are looking forward to working alongside the current contractors to improve and add to this already exciting new retail site.