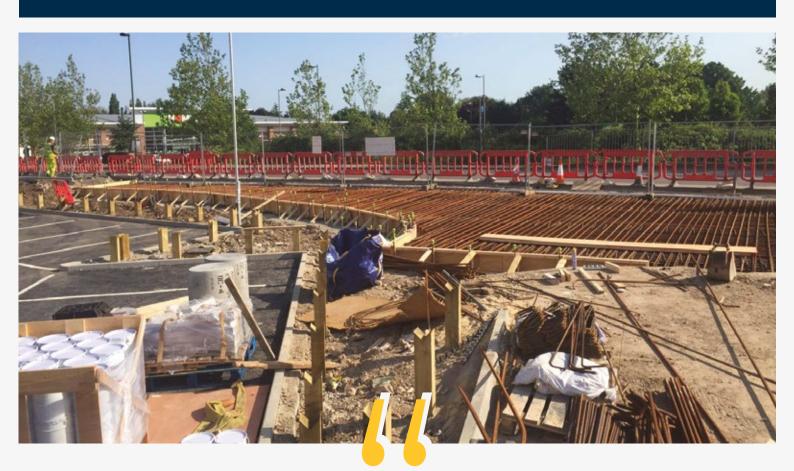

## **Project** Overview

SB Civils will be working on many aspects on the public highways including the roundabouts, carriageways, footways and cycleways. We will begin our works in March 2016 with conducting trial holes around the roundabouts before the works commence on the Public Highway. Works will include road widening, new entrances, street lighting and new surfacing to the highways and footpaths. All our works will be within traffic management to ensure safety to all pedestrians and working contractors. The current development is still expanding with new stores such as Aldi and Wickes. SB Civils are looking forward to working alongside the current contractors to improve and add to this already exciting new retail site.